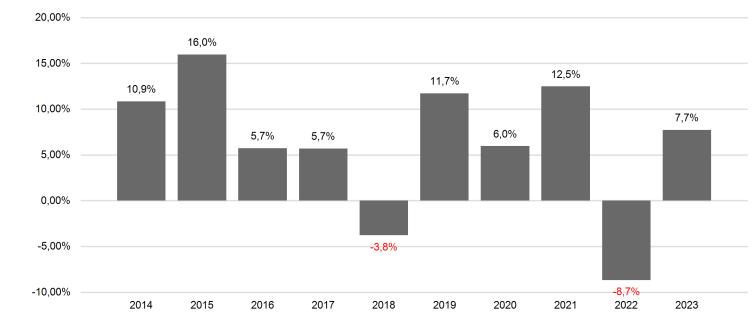

## **Past Performance**

This chart shows the fund's performance as the percentage loss or gain per year over the last 10 years.

Past performance is not a reliable indicator of future performance. Markets could develop very differently in the future. It can help you to assess how the fund has been managed in the past.

Performance is shown after deduction of ongoing charges. Any entry and exit charges are excluded from the calculation.

The unit class was established in 2010.

Performance was calculated in EUR.